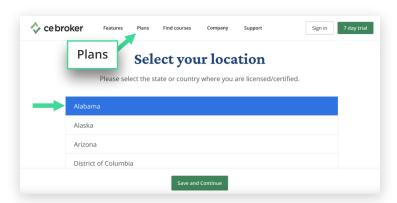

# How to create an account

- 1 | Go to **CEBroker.com** and click on **Plans** on the top navigation bar.
- **2** | Select the state in which you are licensed from the drop-down menu. Click save and continue.
- **3** | Select the account that's right for you from the available options.