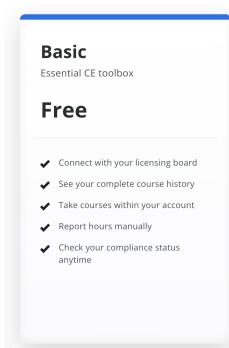

The **Basic Account** is everything you need to track and manage your continuing education. You can review your course history, take courses within your account, report missing hours, and check your compliance status anytime.