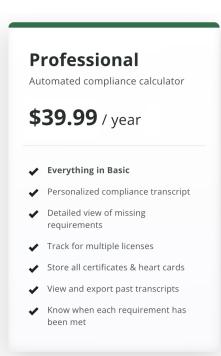

The **Professional Account** includes everything in Basic plus a personalized compliance transcript that gives you a more detailed view of your requirements. With this account, you can see a detailed view of missing requirements, track multiple licenses, view, and export past transcripts, and understand when each requirement has been met.