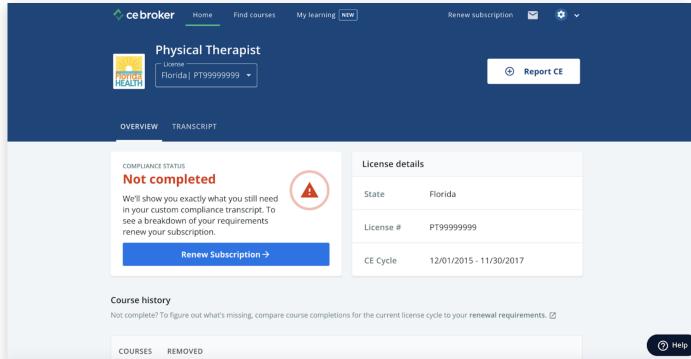

## **Personalized CE Transcript**

Always know where you stand with a detailed view of your requirements, what you're missing, and what you need to do to reach CE compliance on time.

The **Basic Account** is everything you need to track and manage your continuing education. You can review your course history, take courses within your account, report missing hours, and check your compliance status anytime.