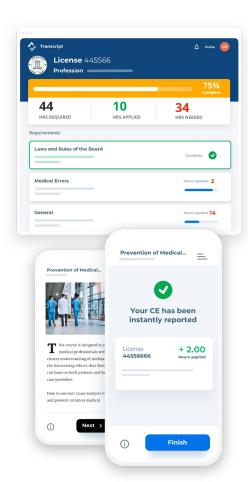

## **Personalized CE Transcript**

Always know where you stand with a detailed view of your requirements, what you're missing, and what you need to do to reach CE compliance on time.

The **Professional Account** includes everything in Basic plus a personalized compliance transcript that gives you a more detailed view of your requirements. With this account, you can see a detailed view of missing requirements, track multiple licenses, view, and export past transcripts, and understand when each requirement has been met.