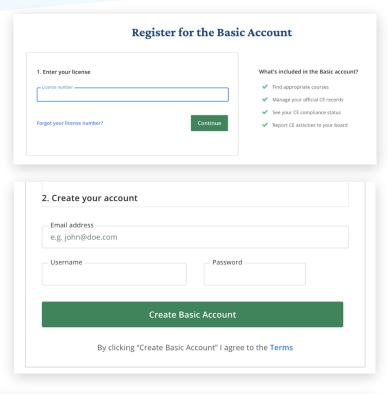

# How to create an account

- 1 | Go to **CEBroker.com** and click on **Plans** on the top navigation bar.
- **2** | Select the state in which you are licensed from the drop-down menu. Click save and continue.
- **3** | Select the account that's right for you from the available options.

The **Basic Account** is everything you need to track and manage your continuing education. You can review your course history, take courses within your account, report missing hours, and check your compliance status anytime.

- 4 To continue creating a free Basic Account, first enter your license number. If you don't know your license number, click Forgot Your License Number.
- **5** | Enter your email address and create a unique username and password.
- **6** Once you create an account, you'll be redirected to your home dashboard for the license you registered with.